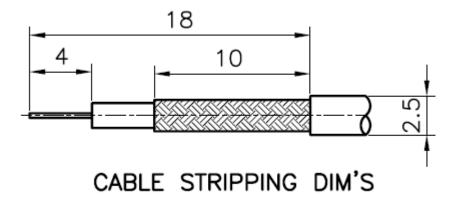

## Assembly instructions for BPCR174 / BPCR179 / TPCR174 / TPCR179

Slide metal crimp sleeve over cable, trim outer sheth, braid and dilectric as shown below.

Slide plastic sleeve over dielectric and under braid.